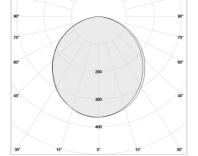

## مشخصات فني

چراغ خطی توکار یا روکار با پروفیل به ارتفاع ۳۰ میلیمتر است. کلاس یک الکتریکی، درجه حفاظت ۱۲۵۴)۱۳۴۴ سفارشی میباشد) است. ارتفاع کم چراغها امکان نصب را در سقفهایی که محدودیت دارند را فراهم می *کن*د. توان چراغ ۲۵ وات بر متر می باشد. پوشش این چراغها از دیفیوزرهای PMMA بوده که ساختار ویژهی این دیفیوزرها به گونه ای بوده که پس از روشن شدن چراغها نوری یکنواخت را ارائه میدهد. جنس بدنه چراغ آلومینیوم اکسترود شده با پوشش رنگ پودری است. دمای رنگ نور ۶۰۰۰ کلوین (نور سفید)، درجه ثبات رنگ نور (مک آدام): ۳ و طول عمر بیش از ۵۰۰۰۰ ساعت است.

ابعاد: ۱۶۰۰ x ۱۵۰ x ۳۰ mm توان کلی: ۴۰ w شار نوری چراغ: ۲۸۰۰ lm بهره وری نورپردازی: ۲۰ lm/w وزن: ۳.۵ kg