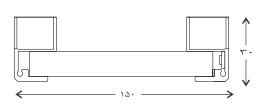

ابعاد: ۱۶۰۰ x ۱۵۰ x ۳۰ mm توان کلی: ۴۰ w شار نوری چراغ: ۲۸۰۰ lm بهره وری نورپردازی: ۲۰ lm/w وزن: ۳.۵ kg