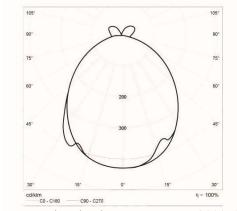

## **Application**

- Hotel
- Home
- Office

Correlated color temperature: 3000-6000 kelvin Rated median useful life: 50000h L70 at 25°C

Luminaire input power: 18 w

# 1300

Dimensions: Ø40 x 240 x 1300 mm

Total power: 18 w

Luminaire luminous flux: 1080 lm

Luminaire efficacy: 60 lm/w

Weight: 4.7 kg