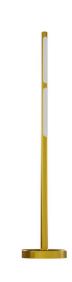

### **Technical description**

Luminaire was designed to be used as a decorative free stand corner LED light to illumination for home and hotel area with sets of luxury atmosphere. Body material is the raw brass without any extra coating with heavy bass to keep its balance. PMMA optic lens with very uniform and ant glaring distribution. The sleek and classic design of this free stand lamp is complemented by its advanced functionality. In addition, you can change the color temperature of the light from a calming warm white to an invigorating day light/ neutral tone. The lamp contains no tungsten, mercury, or other toxic materials or fragile glass parts. Its unique design makes for a great conversation piece while enhancing any kind of traditional, urban, contemporary, or minimalist decor. available in oxidized gold, nickel or copper with a high glass, matte or brushed finished.

# 1300

Dimensions: Ø40 x 240 x 1300 mm

Total power: 18 w

Luminaire luminous flux: 1080 lm

Luminaire efficacy: 60 lm/w

Weight: 4.7 kg

# **Installation and Mounting**

Free stand desk light.