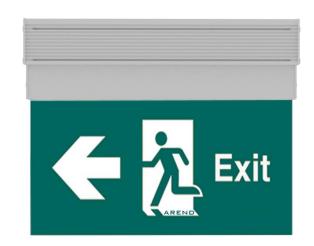

## **EMERGENCY EXIT SIGN**

**Emergency Family** 

IP20

IK05

THE FAMILY OF SURFACE MOUNT AND PENDANT OPERATING AT 4W, 220-240 VAC INPUT.

## **Technical description**

Surface and pendant mount emergency system for indoor general lighting. for cases where providing emergency lighting with appropriate light intensity and long duration during power outage by showing the way out is the main criteria for choosing this lamp. Luminaire for indoor architectural linear lighting with LED color temperature is 4000 kelvins with a 3 hours' battery and non-maintained electronic converter for exit route. Body material is extruded aluminum, with white electrostatic powder paint. Class I electrical and IP20 with plug and play connector. Total power: 4w

## **Installation and Mounting**

Surface and pendant mounting with special accessories to be ordered