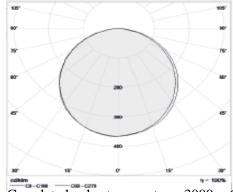

## **Application**

- Corridors
- Office
- General
- Parking

Correlated color temperature: 3000 – 6000 kelvin Rated median useful life: 50000h L70 at 25°C Luminaire

input power: 4 w

Dimensions: 233.5 x 189 x 40 mm

Total power: 4 w

Luminaire luminous flux: -Luminaire efficacy: -

Weight: 0.7 kg