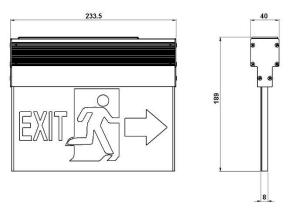

## **Application**

- Corridors
- Office
- General
- Parking

Correlated color temperature: 3000 – 6000 kelvin Rated median useful life: 50000h L70 at 25°C Luminaire

input power: 4 w

Dimensions: 233.5 x 189 x 40 mm

## **Installation and Mounting**

Surface and pendant mounting with special accessories to be ordered